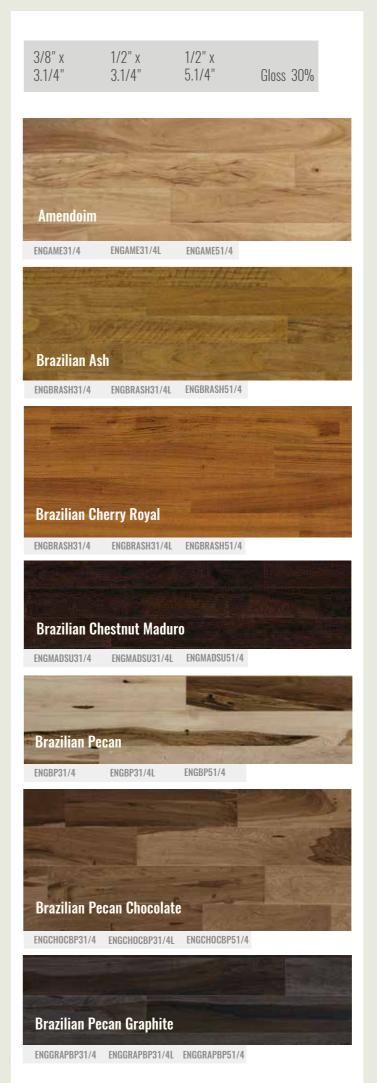

do not release formaldehyde, thus meeting the standards on established criteria from key public health agencies.



**LACEY ACT:** Although located in South America, Triangulo works in full compliance with the rules of the United States legislation to protect forests, banning the use of illegally sourced wood or other natural resources.



Contact us: 757 420 4771 - Chesapeake, VA. sales@triangulo.com.br







HARDWOOD FLOORING GUIDE



Kaffee

Alpine ENGBRAOAKAL71/2

ENGBRAOAKVU71/2

Lagom

Lett

Belyst

Vinter

Glatt ENGBRAOAKGL71/2

ENGBRAOAKLI71/2

Livet

Boreal

ENGBRAOAKBE71/2

ENGBRAOAKKA71/2



# CLASSICS

The traditional Engineered hardwood.



Size 9/16" x 7.1/2"
Gloss 10%
Wear Layer 3mm

Specie Brazilian Oak



1/2" x

3.1/4"

ENGBW31/4 ENGBW31/4L

Brazilian Walnut

Gloss 30%