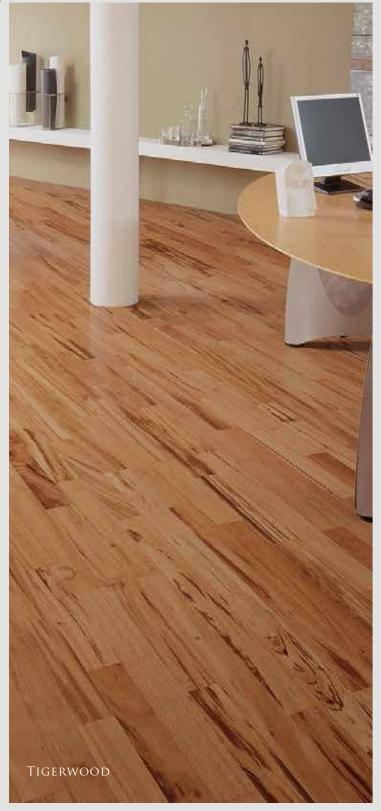

### **Solid Collection**

|                    | I             | ı         | I           |
|--------------------|---------------|-----------|-------------|
| Size               | 3/4" x 3.1/4" | 3/4" x 5" | 3/4" x 3"   |
| Gloss              | 40%           | 40%       | 40%         |
| Amendoim           | NSOLAME31/4   |           |             |
| Brazilian Teak     | SOLBT31/4S    |           |             |
| Brazilian Cherry   | SOLBC31/4S    | SOLBC5S   |             |
| Tigerwood          | S0LTW31/4S    | SOLTW5S   |             |
| Brazilian Chestnut | S0LSU31/4S    | SOLSU5S   |             |
| Brazilian Pecan    |               |           | NSOLBP3     |
| Braz. Pecan Choc.  |               |           | NSOLCHOCBP3 |
|                    | '             |           | '           |