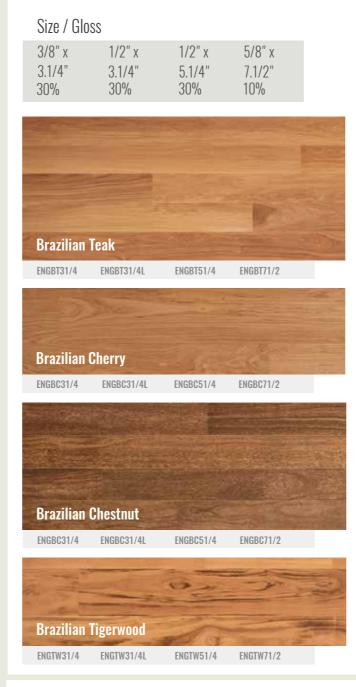

# CLASSICS

The traditional Engineered hardwood.

Size 9/16" x 7.1/2"
Gloss 10%
Wear Layer 3mm

Specie Brazilian Oak

1/2" x

3.1/4"

ENGBW31/4 ENGBW31/4L

Brazilian Walnut